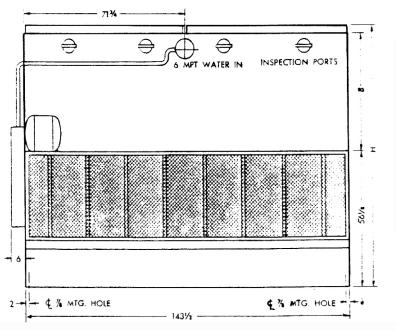

### **DIMENSIONS 10-250**

| MODEL<br>No. | Н               | N |
|--------------|-----------------|---|
| T10          | 78 <del>3</del> |   |
| T15          | 78 <u>3</u>     |   |
| T20          | 78 <u>3</u>     |   |
| T25          | 78 <u>3</u>     |   |
| T30          | 78 <u>3</u>     |   |
| T35          | 78 <u>3</u>     |   |
| T40          | 94 <u>1</u>     |   |
| T45          | 78 <u>3</u>     |   |

| MODEL<br>No. | Н           |
|--------------|-------------|
| T50          | 78 <u>3</u> |
| T60          | 94 1/2      |
| T70          | 78 <u>3</u> |
| T75          | 78 <u>3</u> |
| T80          | 78 <u>3</u> |
| T90          | 78 <u>3</u> |
| T100         | 78 <u>3</u> |
| T120         | 94 1/2      |

| 18 <del>3</del><br>18 <del>3</del> |
|------------------------------------|
| 18 <del>3</del>                    |
|                                    |
| 14 <u>1</u>                        |
| 94 <u>1</u>                        |
| 94 <u>1</u>                        |
| 94 <u>1</u>                        |
|                                    |
|                                    |

## DO NOT USE FOR CONDSTRUCTION. REFER TO FACTORY FOR CERTIFIED DIMENSIONS