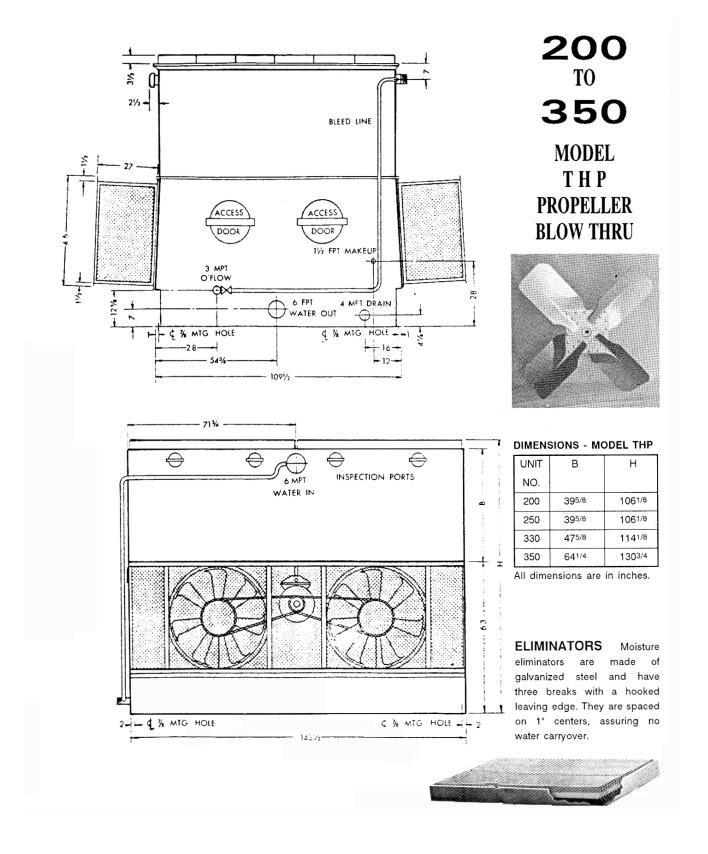

# 200 350

### MODEL T H C CENTRIFUGAL BLOW THRU

**DIMENSIONS - MODEL THC** 

| UNIT | В     | Н      |
|------|-------|--------|
| NO.  |       |        |
| 200  | 395/8 | 991/4  |
| 250  | 395/8 | 991/4  |
| 330  | 475/8 | 1071/4 |
| 350  | 641/4 | 1231/8 |

All dimensions are in inches

WET DECK SURFACE

The wet-deck surface is special wave-formed galvanized steel sheets designed to give maximum contact between the water and air.

METAL GAUGES PAN: 3/16 BOTTOM ¼" SIDES CASING: 1/8" SPRAY PRESSURE 5 PSIG REQUIRED AT INLET HEADER ON ALL UNITS