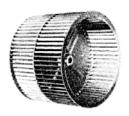

#### **FAN SECTION**

Forwardly-curved centrifugal fans are used for quiet operation.

The bearings are selfaligning sleeve-type. On all units, the fan section is flanged for inlet ductwork.

METAL GAUGES PAN: 3/16 BOTTOM ¼" SIDES CASING: 1/8" SPRAY PRESSURE 5 PSIG REQUIRED AT INLET HEADER ON ALL UNITS