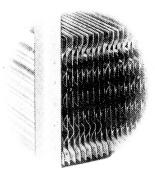

All dimensions are in inches

WET DECK SURFACE

The wet-deck surface is special wave-formed galvanized steel sheets designed to give maximum contact between the water and air.

METAL GAUGES PAN: 3/16 BOTTOM ¼" SIDES CASING: 1/8" SPRAY PRESSURE 5 PSIG REQUIRED AT INLET HEADER ON ALL UNITS