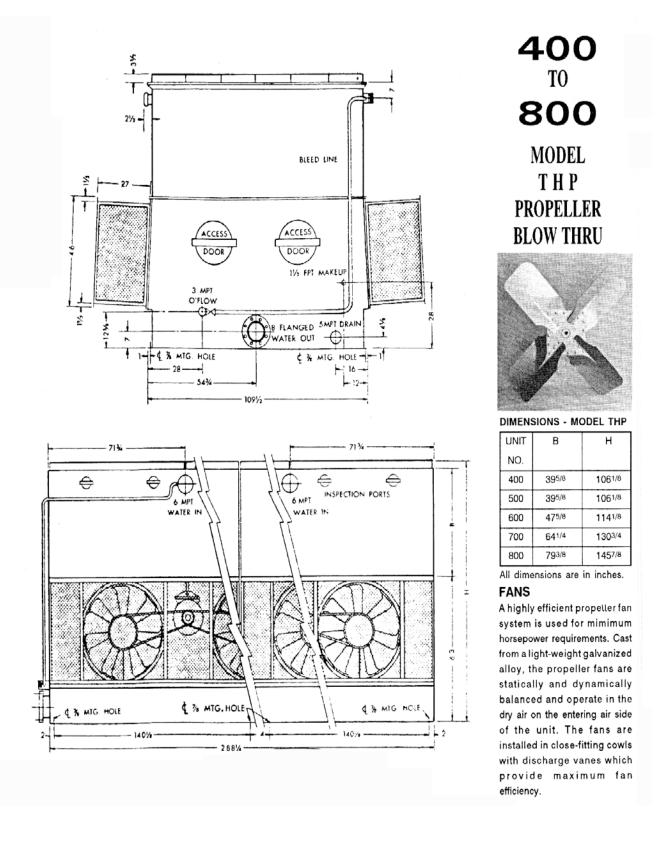

## 400 800

#### **DIMENSIONS - MODEL THC**

| UNIT | В     | Н      |
|------|-------|--------|
| NO.  |       |        |
| 400  | 395/8 | 991/4  |
| 500  | 395/8 | 991/4  |
| 600  | 475/8 | 1071/4 |
| 700  | 641/4 | 1237/8 |
| 800  | 793/8 | 139    |

All dimensions are in inches.

#### **FAN SECTION**

Forwardly-curved centrifugal fans are used for quiet operation.

The bearings are selfaligning sleeve-type. On all units, the fan section is flanged for inlet ductwork.

METAL GAUGES PAN: 3/16 BOTTOM ¼" SIDES CASING: 1/8" SPRAY PRESSURE 5 PSIG REQUIRED AT INLET HEADER ON ALL UNITS