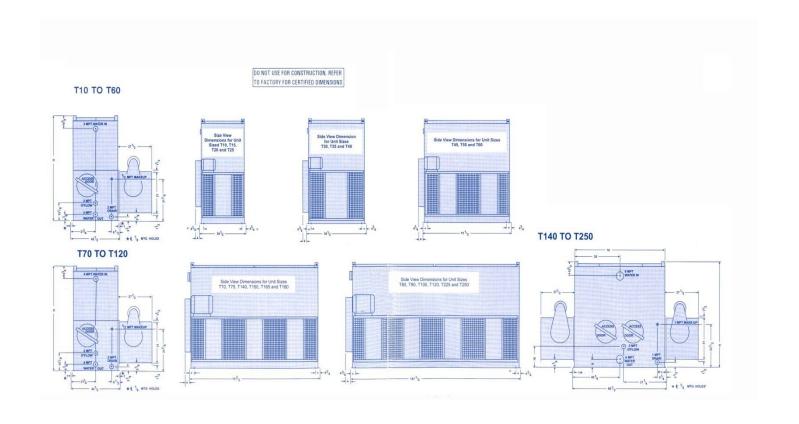

### **DIMENSIONS 10-250**

| MODEL<br>No. | Н               | N |
|--------------|-----------------|---|
| T10          | 78 <del>3</del> |   |
| T15          | 78 <u>3</u>     |   |
| T20          | 78 <u>3</u>     |   |
| T25          | 78 <u>3</u>     |   |
| T30          | 78 <u>3</u>     |   |
| T35          | 78 <u>3</u>     |   |
| T40          | 94 <u>1</u>     |   |
| T45          | 78 <u>3</u>     |   |

| MODEL<br>No. | Н           |
|--------------|-------------|
| T50          | 78 <u>3</u> |
| T60          | 94 1/2      |
| T70          | 78 <u>3</u> |
| T75          | 78 <u>3</u> |
| T80          | 78 <u>3</u> |
| T90          | 78 <u>3</u> |
| T100         | 78 <u>3</u> |
| T120         | 94 1/2      |

| 18 <del>3</del><br>18 <del>3</del> |
|------------------------------------|
| 18 <del>3</del>                    |
|                                    |
| 14 <u>1</u>                        |
| 94 <u>1</u>                        |
| 94 <u>1</u>                        |
| 94 <u>1</u>                        |
|                                    |
|                                    |

## DO NOT USE FOR CONDSTRUCTION. REFER TO FACTORY FOR CERTIFIED DIMENSIONS