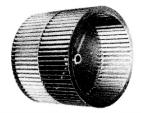

#### **FAN SECTION**

Forwardly-curved centrifugal fans are used for quiet operation.

The bearings are selfaligning sleeve-type. On all units, the fan section is flanged for inlet ductwork.

METAL GAUGES PAN: 3/16 BOTTOM ¼" SIDES CASING: 1/8" SPRAY PRESSURE 5 PSIG REQUIRED AT INLET HEADER ON ALL UNITS