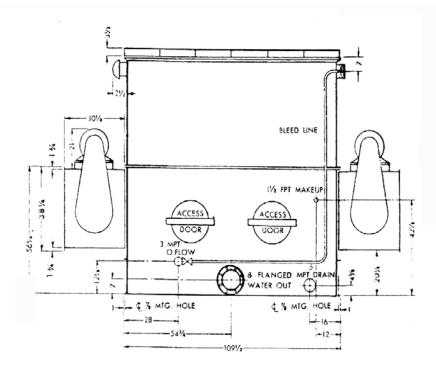

## 400 800

### MODEL T H C CENTRIFUGAL BLOW THRU

#### **DIMENSIONS - MODEL THC**

| UNIT | В     | Н      |
|------|-------|--------|
| NO.  |       |        |
| 400  | 395/8 | 991/4  |
| 500  | 395/8 | 991/4  |
| 600  | 475/8 | 1071/4 |
| 700  | 641/4 | 1237/8 |
| 800  | 793/8 | 139    |

All dimensions are in inches.