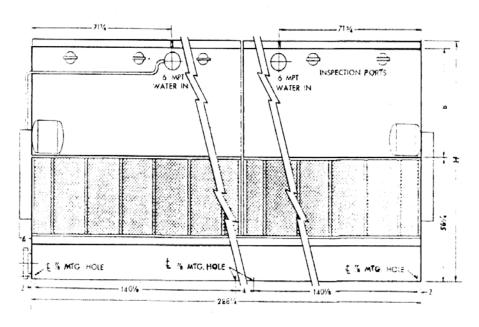

## 400 800

#### **DIMENSIONS - MODEL THC**

| UNIT | В     | Н      |
|------|-------|--------|
| NO.  |       |        |
| 400  | 395/8 | 991/4  |
| 500  | 395/8 | 991/4  |
| 600  | 475/8 | 1071/4 |
| 700  | 641/4 | 1237/8 |
| 800  | 793/8 | 139    |

All dimensions are in inches.