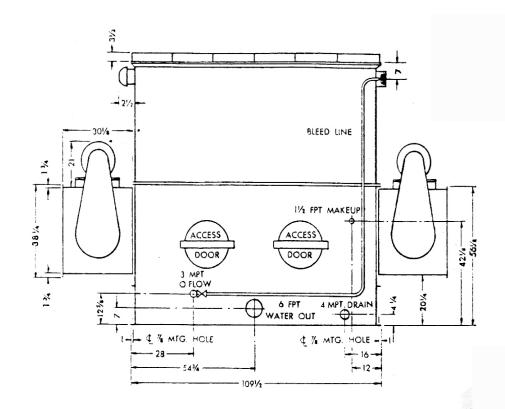

NOTE: when the cooling tower is installed with a remote sump, the tower should be specified with an oversized bottom drain.

The float valve and strainer normally furnished with the unit are omitted in this case.

All dimensions are in inches

WET DECK SURFACE

The wet-deck surface is special wave-formed galvanized steel sheets designed to give maximum contact between the water and air.

METAL GAUGES PAN: 3/16 BOTTOM ¼" SIDES CASING: 1/8" SPRAY PRESSURE 5 PSIG REQUIRED AT INLET HEADER ON ALL UNITS